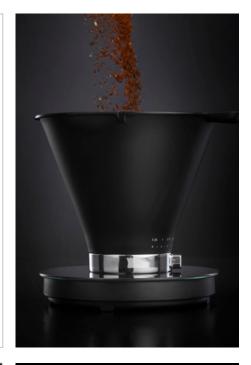

## Wilfa SVART Uniform WSS-2

- · Accurate down to 0.1 grams.
- iPhone and Android enabled app with several modes.
- · From 1 gram to 2 kg.
- Crisp LED-display with solid black panel.
- $\cdot$  Scale support for portafilter
- Automatic turn-off function after 3 minutes.
- $\cdot$  Tare-function
- Adjustable between g, oz and lb.