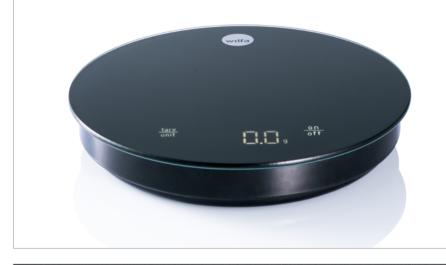

## uni kitchen scale wss-2

This scale is accurate to 0.1 grams, equipped with a crisp LED-display. It comes with Bluetooth and works perfectly with the Wilfa SVART-app, showing you the perfect ratio between coffee and water down to the very last drop.

## Wilfa SVART Uniform WSS-2

- · Accurate down to 0.1 grams.
- iPhone and Android enabled app with several modes.
- · From 1 gram to 2 kg.
- Crisp LED-display with solid black panel.
- $\cdot$  Scale support for portafilter
- Automatic turn-off function after 3 minutes.
- $\cdot$  Tare-function
- Adjustable between g, oz and lb.