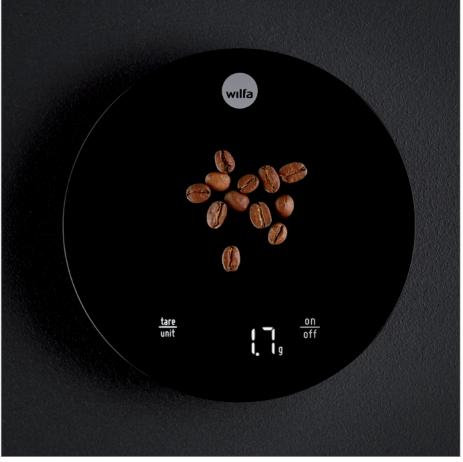

## uni kitchen scale wss-2

This scale is accurate to 0.1 grams, equipped with a crisp LED-display. It comes with Bluetooth and works perfectly with the Wilfa SVART-app, showing you the perfect ratio between coffee and water down to the very last drop.

## Wilfa SVART Uniform WSS-2

- · Accurate down to 0.1 grams.
- iPhone and Android enabled app with several modes.
- · From 1 gram to 2 kg.
- Crisp LED-display with solid black panel.
- $\cdot$  Scale support for portafilter
- Automatic turn-off function after 3 minutes.
- $\cdot$  Tare-function
- Adjustable between g, oz and lb.