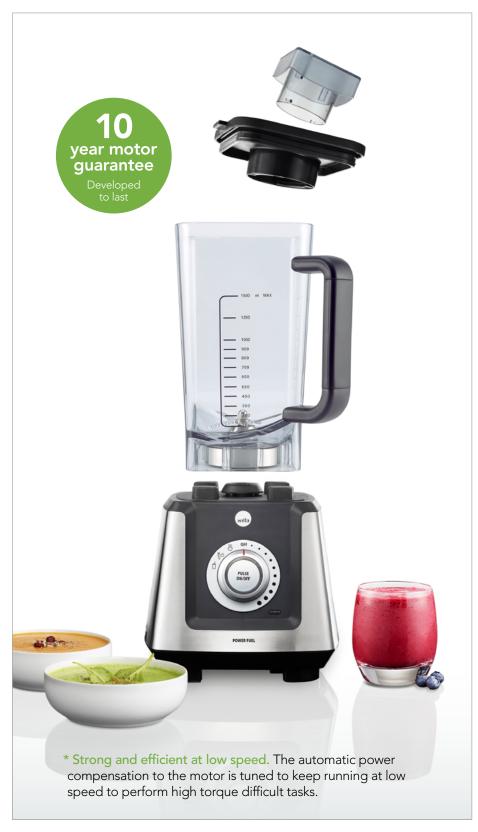

## Wilfa POWER FUEL BPF-1200S

- \* Smart Power Compensation System
- · Powerful ProGrade motor, 2.5 peak HP/1200W
- Can run for 10 min. without overheating
- 22000 RPM (round per minutes) even with high loading
- 1,5 liter capacity
- Heat and break resistant BPA-free plastic jug – tolerates up to 100° C
- Blades and jug designed for optimal crushing performance
- Lid with opening for adding food/liquids
- 3 pre-set programs and pulse
- Easy to clean
- 10-year motor guarantee