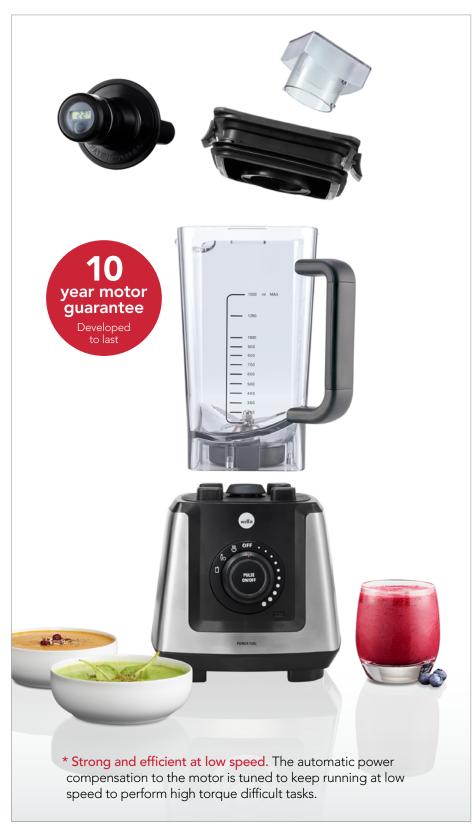

## Wilfa POWER FUEL BLACK BPF-1200B

- Powerful ProGrade motor, 2.5 peak HP/1200W
- Can run for 10 min. without overheating
- 22000 RPM (round per minutes) even with high loading
- 1,5 liter capacity
- Heat and break resistant BPA-free plastic jug – tolerates up to 100° C
- Blades and jug designed for optimal crushing performance
- Lid with opening for adding food/liquids
- Tamper with digital temperature display
- 3 pre-set programs and pulse
- Easy to clean
- 10-year motor guarantee